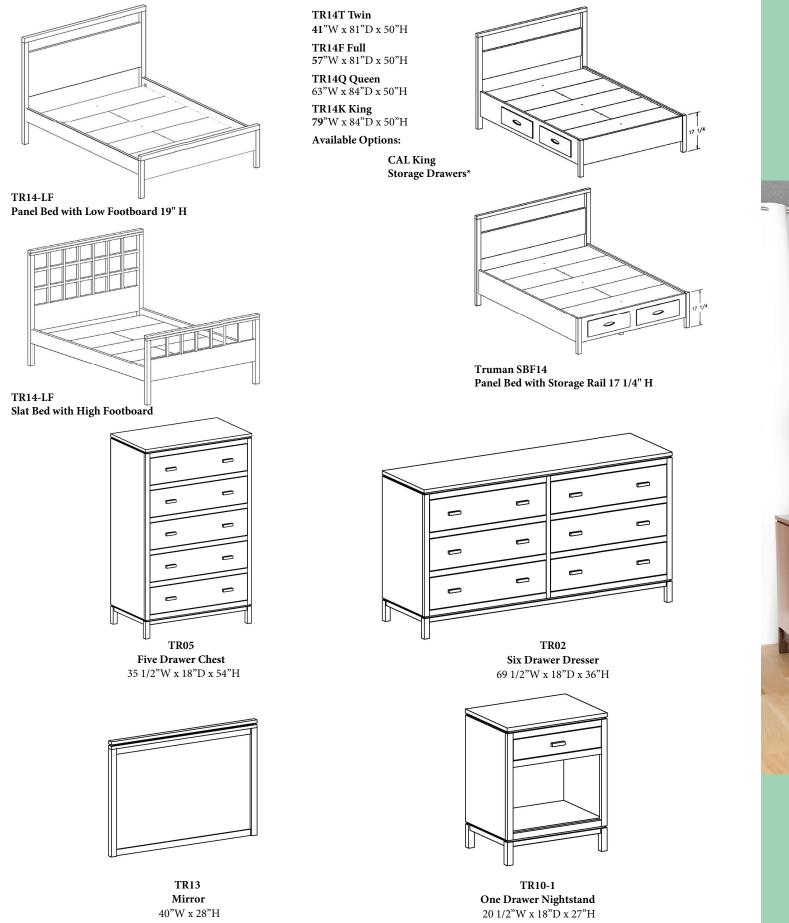

Truman COLLECTION Panel Bed

\*Please note that storage from the footboard can only be accommodated on queen and king sized beds. A twin sized bed can only be built with storage from one side. On storage drawer beds, footboard defaults to storage rail.\*

Two Drawer Night Stand

Panel Bed Shown In Cherry/Walnut Natural Finish

## **CONSTRUCTION FEATURES**

- Sustainably Harvested, Milled & Handcrafted Entirely in the USA
- Precision Finger Dovetailed Drawer Construction
- Superior 100 lb. Test Metal, Soft Close Under Mounted Concealed Drawer Glides
- Selection of Durable Hand Wiped Finishes