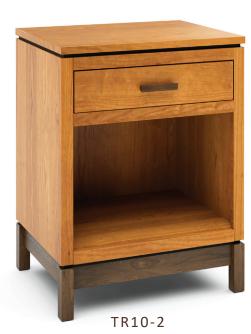

Truman COLLECTION Panel Bed



\*Please note that storage from the footboard can only be accommodated on queen and king sized beds. A twin sized bed can only be built with storage from one side. On storage drawer beds, footboard defaults to storage rail.\*

Dimensions are nominal.



Thors Elegance.com





Dovetail Drawer Construction



The Truman Collection is a stunning bedroom set featured with hand made walnut handles on cherry. This transitional group is bench made and thoughtfully curated.



Two Drawer Night Stand



Panel Bed Shown In Cherry/Walnut Natural Finish



## **CONSTRUCTION FEATURES**

- Sustainably Harvested, Milled & Handcrafted Entirely in the USA
- Precision Finger Dovetailed Drawer Construction
- Superior 100 lb. Test Metal, Soft Close Under Mounted Concealed Drawer Glides
- Selection of Durable Hand Wiped Finishes