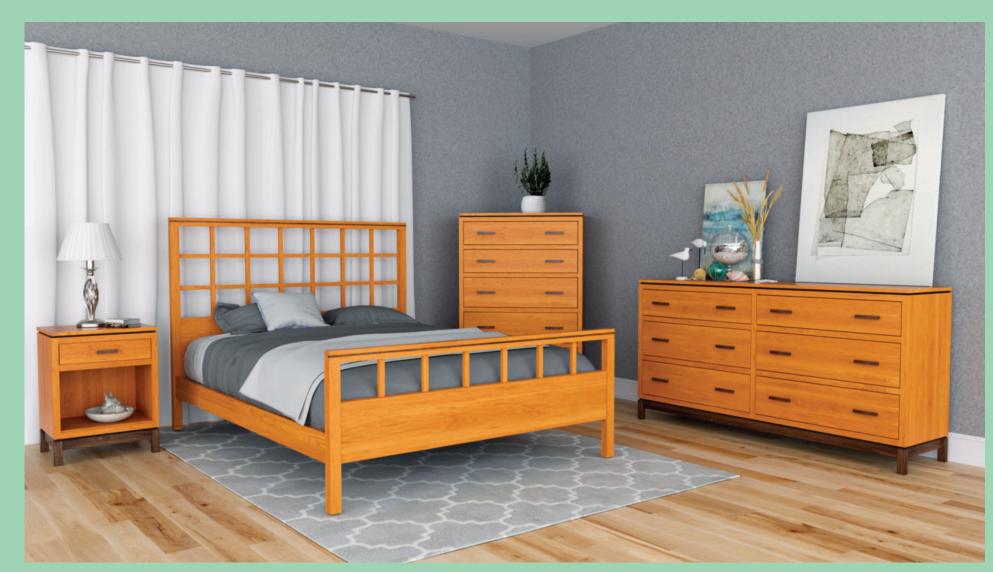

Dimensions are nominal.

Thors Elegance.com

Dovetail Drawer Construction

The Truman Collection is a stunning bedroom set featured with hand made walnut handles on cherry. This transitional group is bench made and thoughtfully curated.

Two Drawer Night Stand

Panel Bed Shown In Cherry/Walnut Natural Finish