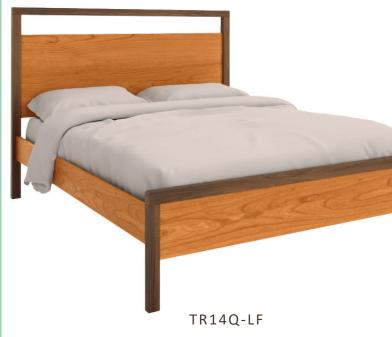

Truman COLLECTION Panel Bed

\*Please note that storage from the footboard can only be accommodated on queen and king sized beds. A twin sized bed can only be built with storage from one side. On storage drawer beds, footboard defaults to storage rail.\*

Two Drawer Night Stand

Panel Bed Shown In Cherry/Walnut Natural Finish