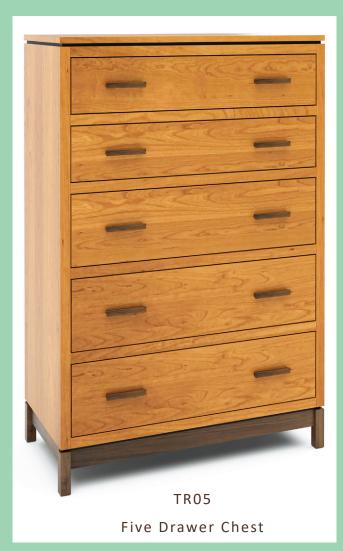

## **CONSTRUCTION FEATURES**

- Sustainably Harvested, Milled & Handcrafted Entirely in the USA
- Precision Finger Dovetailed Drawer Construction
- Superior 100 lb. Test Metal, Soft Close Under Mounted Concealed Drawer Glides
- Selection of Durable Hand Wiped Finishes