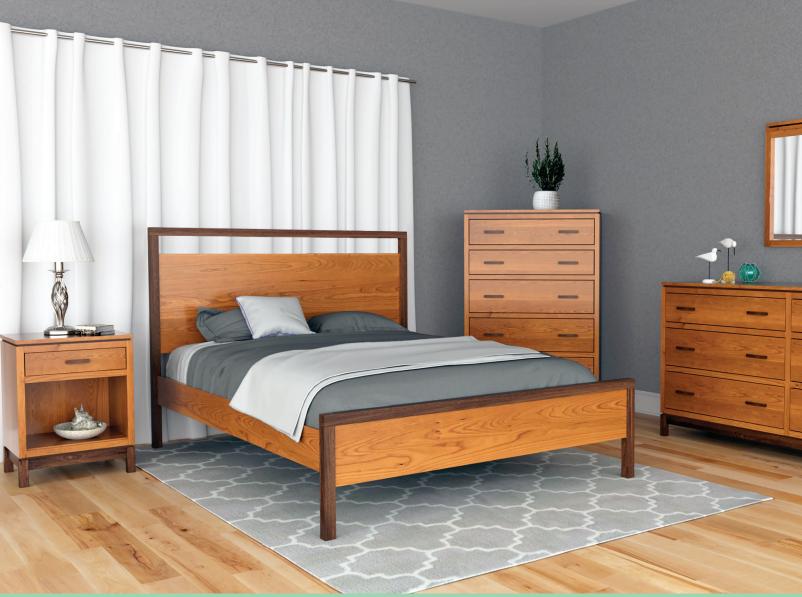

Dimensions are nominal.

Thors Elegance.com

Dovetail Drawer Construction

The Truman Collection is a stunning bedroom set featured with hand made walnut handles on cherry. This transitional group is bench made and thoughtfully curated.

Two Drawer Night Stand

Panel Bed Shown In Cherry/Walnut Natural Finish