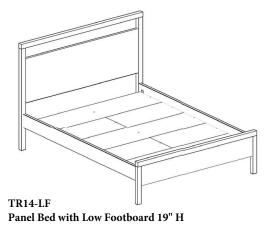

CAL King Storage Drawers\*

Truman SBF14 Panel Bed with Storage Rail 17 1/4" H

69 1/2"W x 18"D x 36"H

TR10-1 One Drawer Nightstand 20 1/2"W x 18"D x 27"H

COLLECTION

Panel Bed

<sup>\*</sup>Please note that storage from the footboard can only be accommodated on queen and king sized beds. A twin sized bed can only be built with storage from one side. On storage drawer beds, footboard defaults to storage rail.\*