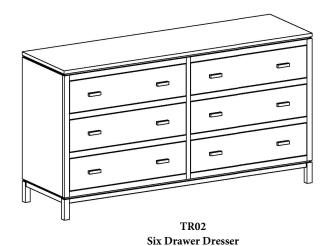

## CONSTRUCTION FEATURES

- Sustainably Harvested, Milled & Handcrafted
  Entirely in the USA
- Precision Finger Dovetailed Drawer Construction
- Superior 100 lb. Test Metal, Soft Close Under

  Mounted Concealed Drawer Glides
- Selection of Durable Hand Wiped Finishes