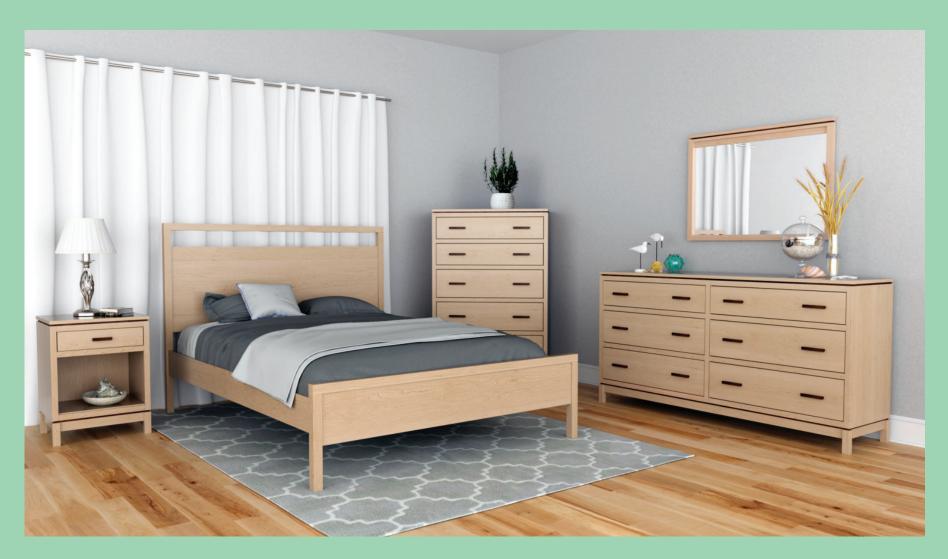

Mirror

40"W x 28"H

35 1/2"W x 18"D x 54"H

**TR14T Twin 41**"W x 81"D x 50"H

**TR14F Full 57**"W x 81"D x 50"H

**TR14Q Queen** 63"W x 84"D x 50"H

**TR14K King 79**"W x 84"D x 50"H

**Available Options:** 

Dovetail Drawer Construction

TR14Q-LF Slat Bed Shown in All Maple Natural Finish Optional Walnut Bases and Bed Accents

Panel Bed

The Truman Collection is a stunning bedroom set featured with hand made walnut handles on cherry. This transitional group is bench made and thoughtfully curated.