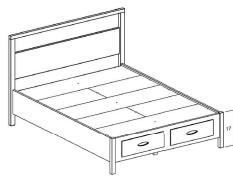

CAL King Storage Drawers\*

Truman SBF14 Panel Bed with Storage Rail 17 1/4" H

69 1/2"W x 18"D x 36"H

TR10-1 One Drawer Nightstand 20 1/2"W x 18"D x 27"H

COLLECTION

Panel Bed

<sup>\*</sup>Please note that storage from the footboard can only be accommodated on queen and king sized beds. A twin sized bed can only be built with storage from one side. On storage drawer beds, footboard defaults to storage rail.\*