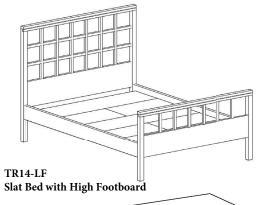

Dovetail Drawer Construction

TR14Q-LF Slat Bed Shown in All Maple Natural Finish Optional Walnut Bases and Bed Accents

Panel Bed

The Truman Collection is a stunning bedroom set featured with hand made walnut handles on cherry. This transitional group is bench made and thoughtfully curated.