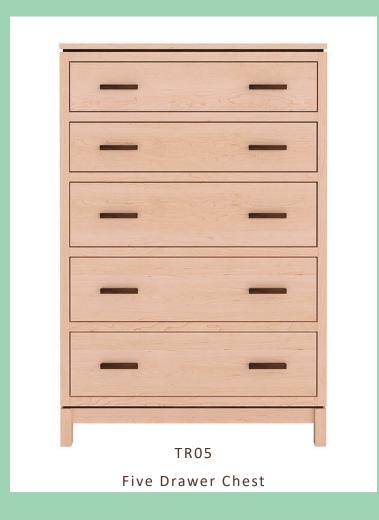

Dovetail Drawer Construction

TR14Q-LF Slat Bed Shown in All Maple Natural Finish Optional Walnut Bases and Bed Accents

Panel Bed

The Truman Collection is a stunning bedroom set featured with hand made walnut handles on cherry. This transitional group is bench made and thoughtfully curated.