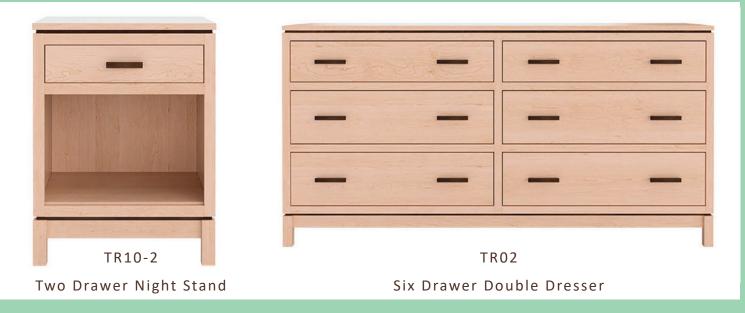

CAL King Storage Drawers\*

Truman SBF14 Panel Bed with Storage Rail 17 1/4" H

69 1/2"W x 18"D x 36"H

TR10-1 One Drawer Nightstand 20 1/2"W x 18"D x 27"H

COLLECTION

Panel Bed

<sup>\*</sup>Please note that storage from the footboard can only be accommodated on queen and king sized beds. A twin sized bed can only be built with storage from one side. On storage drawer beds, footboard defaults to storage rail.\*