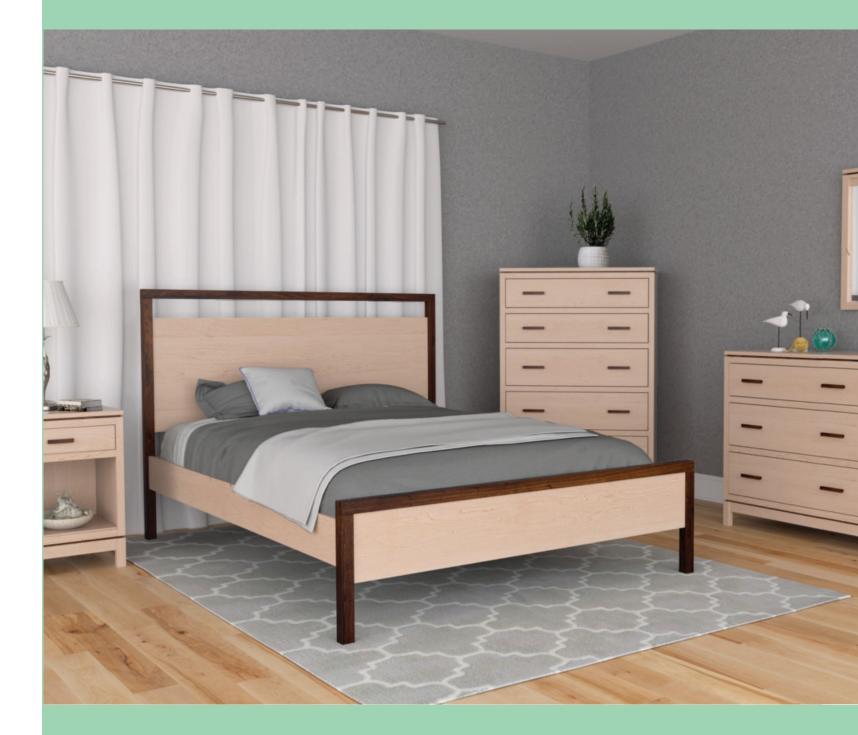

Dovetail Drawer Construction

TR14Q-LF Slat Bed Shown in All Maple Natural Finish Optional Walnut Bases and Bed Accents

Panel Bed

The Truman Collection is a stunning bedroom set featured with hand made walnut handles on cherry. This transitional group is bench made and thoughtfully curated.