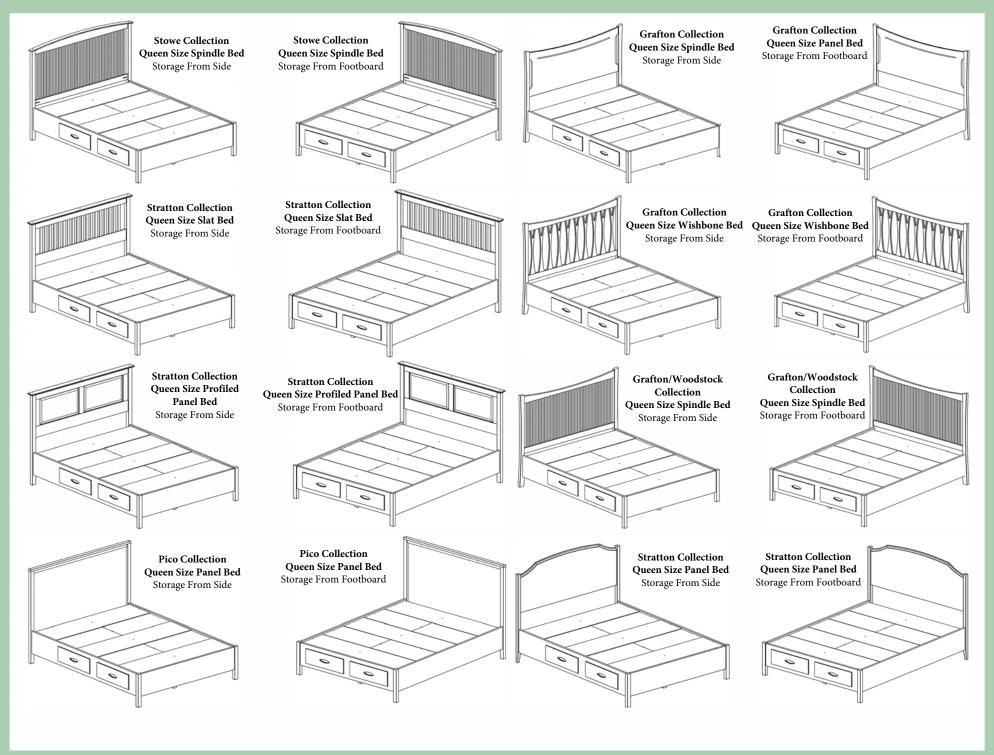

## Storage Drawers 23 3/4"W x 22 1/8"D x 6 1/2"H

All style beds come with optional storage drawers

Storage available on both sides on Full, Queen and King Beds

Storage available only on one side on Twin Beds

Storage from the Footboard available only on Queen and King

Four storage Drawers equal the same cubic capacity as one 5 Drawer Chest

PC14Q LF Bed with 1 Set of Storage Drawers in American Black Cherry with Natural Finish