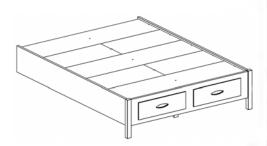

Basic Storage Bed, no headboard

Twin Storage Bed 42"W x 78 1/4"D x 17 1/4"H

**Full Storage Bed** 58"W x 78 1/4"D x 17 1/4"H

Queen Storage Bed 64"W x 82"D x 17 1/4"H

King Storage Bed 79 3/4"W x 82"D x 17 1/4"H Available in CAL King

Low Footboard Only Mattress Only

\*Storage Drawer Options with Low Footboard Only

## Storage Drawers 23 3/4"W x 22 1/8"D x 6 1/2"H

All style beds come with optional storage drawers

Storage available on both sides on Full, Queen and King Beds

Storage available only on one side on Twin Beds

Storage from the Footboard available only on Queen and King

Four storage Drawers equal the same cubic capacity as one 5 Drawer Chest

PC14Q LF Bed with 1 Set of Storage Drawers in American Black Cherry with Natural Finish