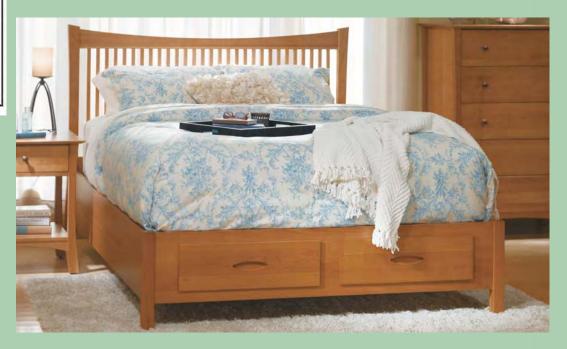

GR14Q LF Slat Bed with 1 Set of Storage Drawers in American Black Cherry with Natural Finish