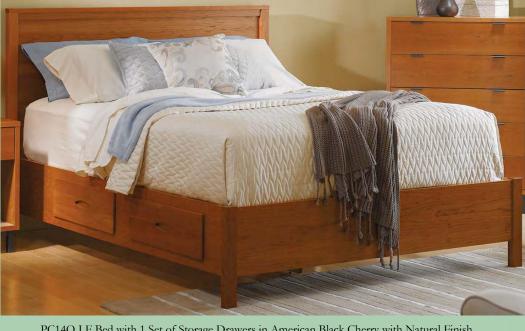

Storage from the Footboard available only on Queen and King

Four storage Drawers equal the same cubic capacity as one 5 Drawer Chest

PC14Q LF Bed with 1 Set of Storage Drawers in American Black Cherry with Natural Finish